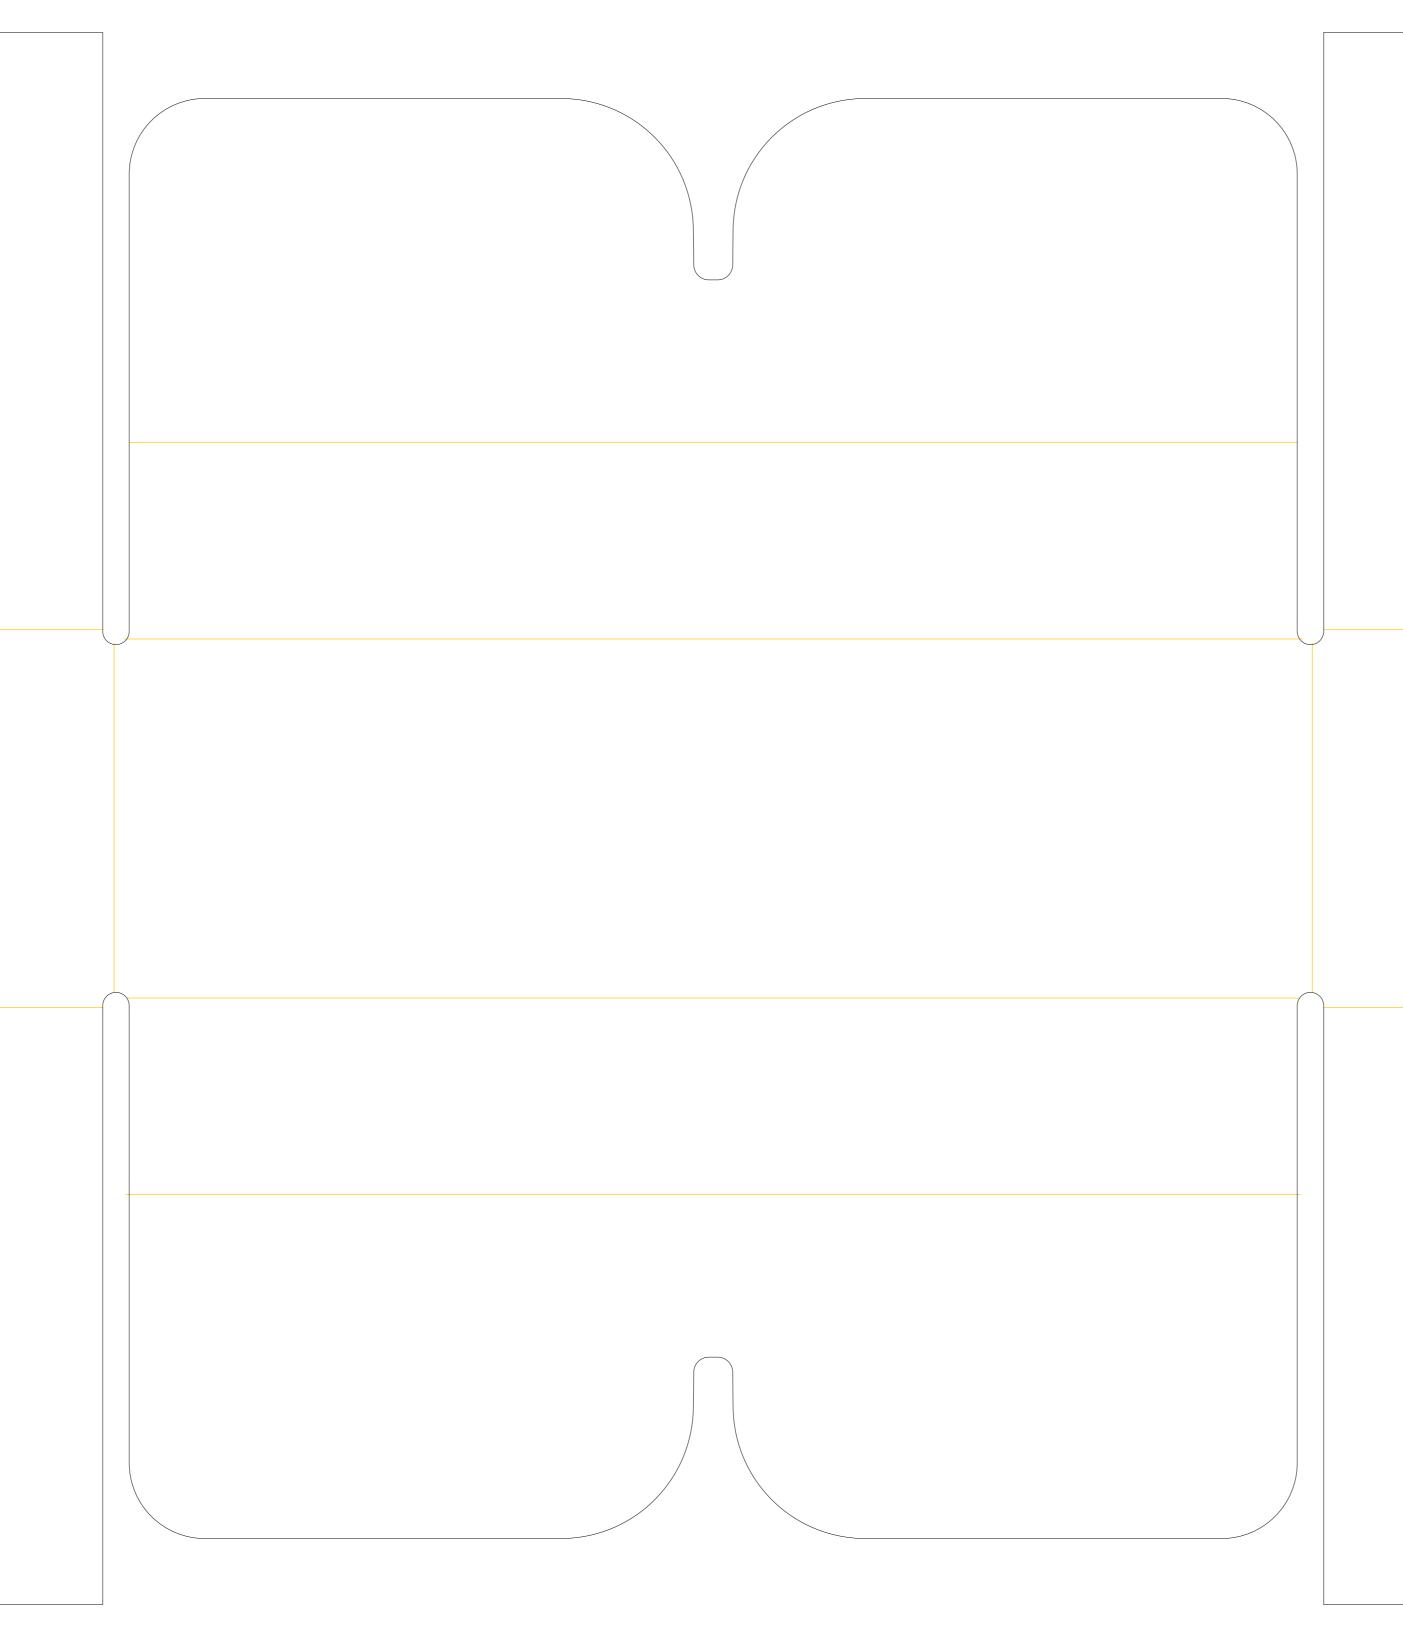

# FIXBOX 15-INCH LAPTOP PACKAGING

Package color Print area Internal dimensions **Product grid** 

## External printing

kraft external printing 410 mm x 308 mm x 86mm FBL15