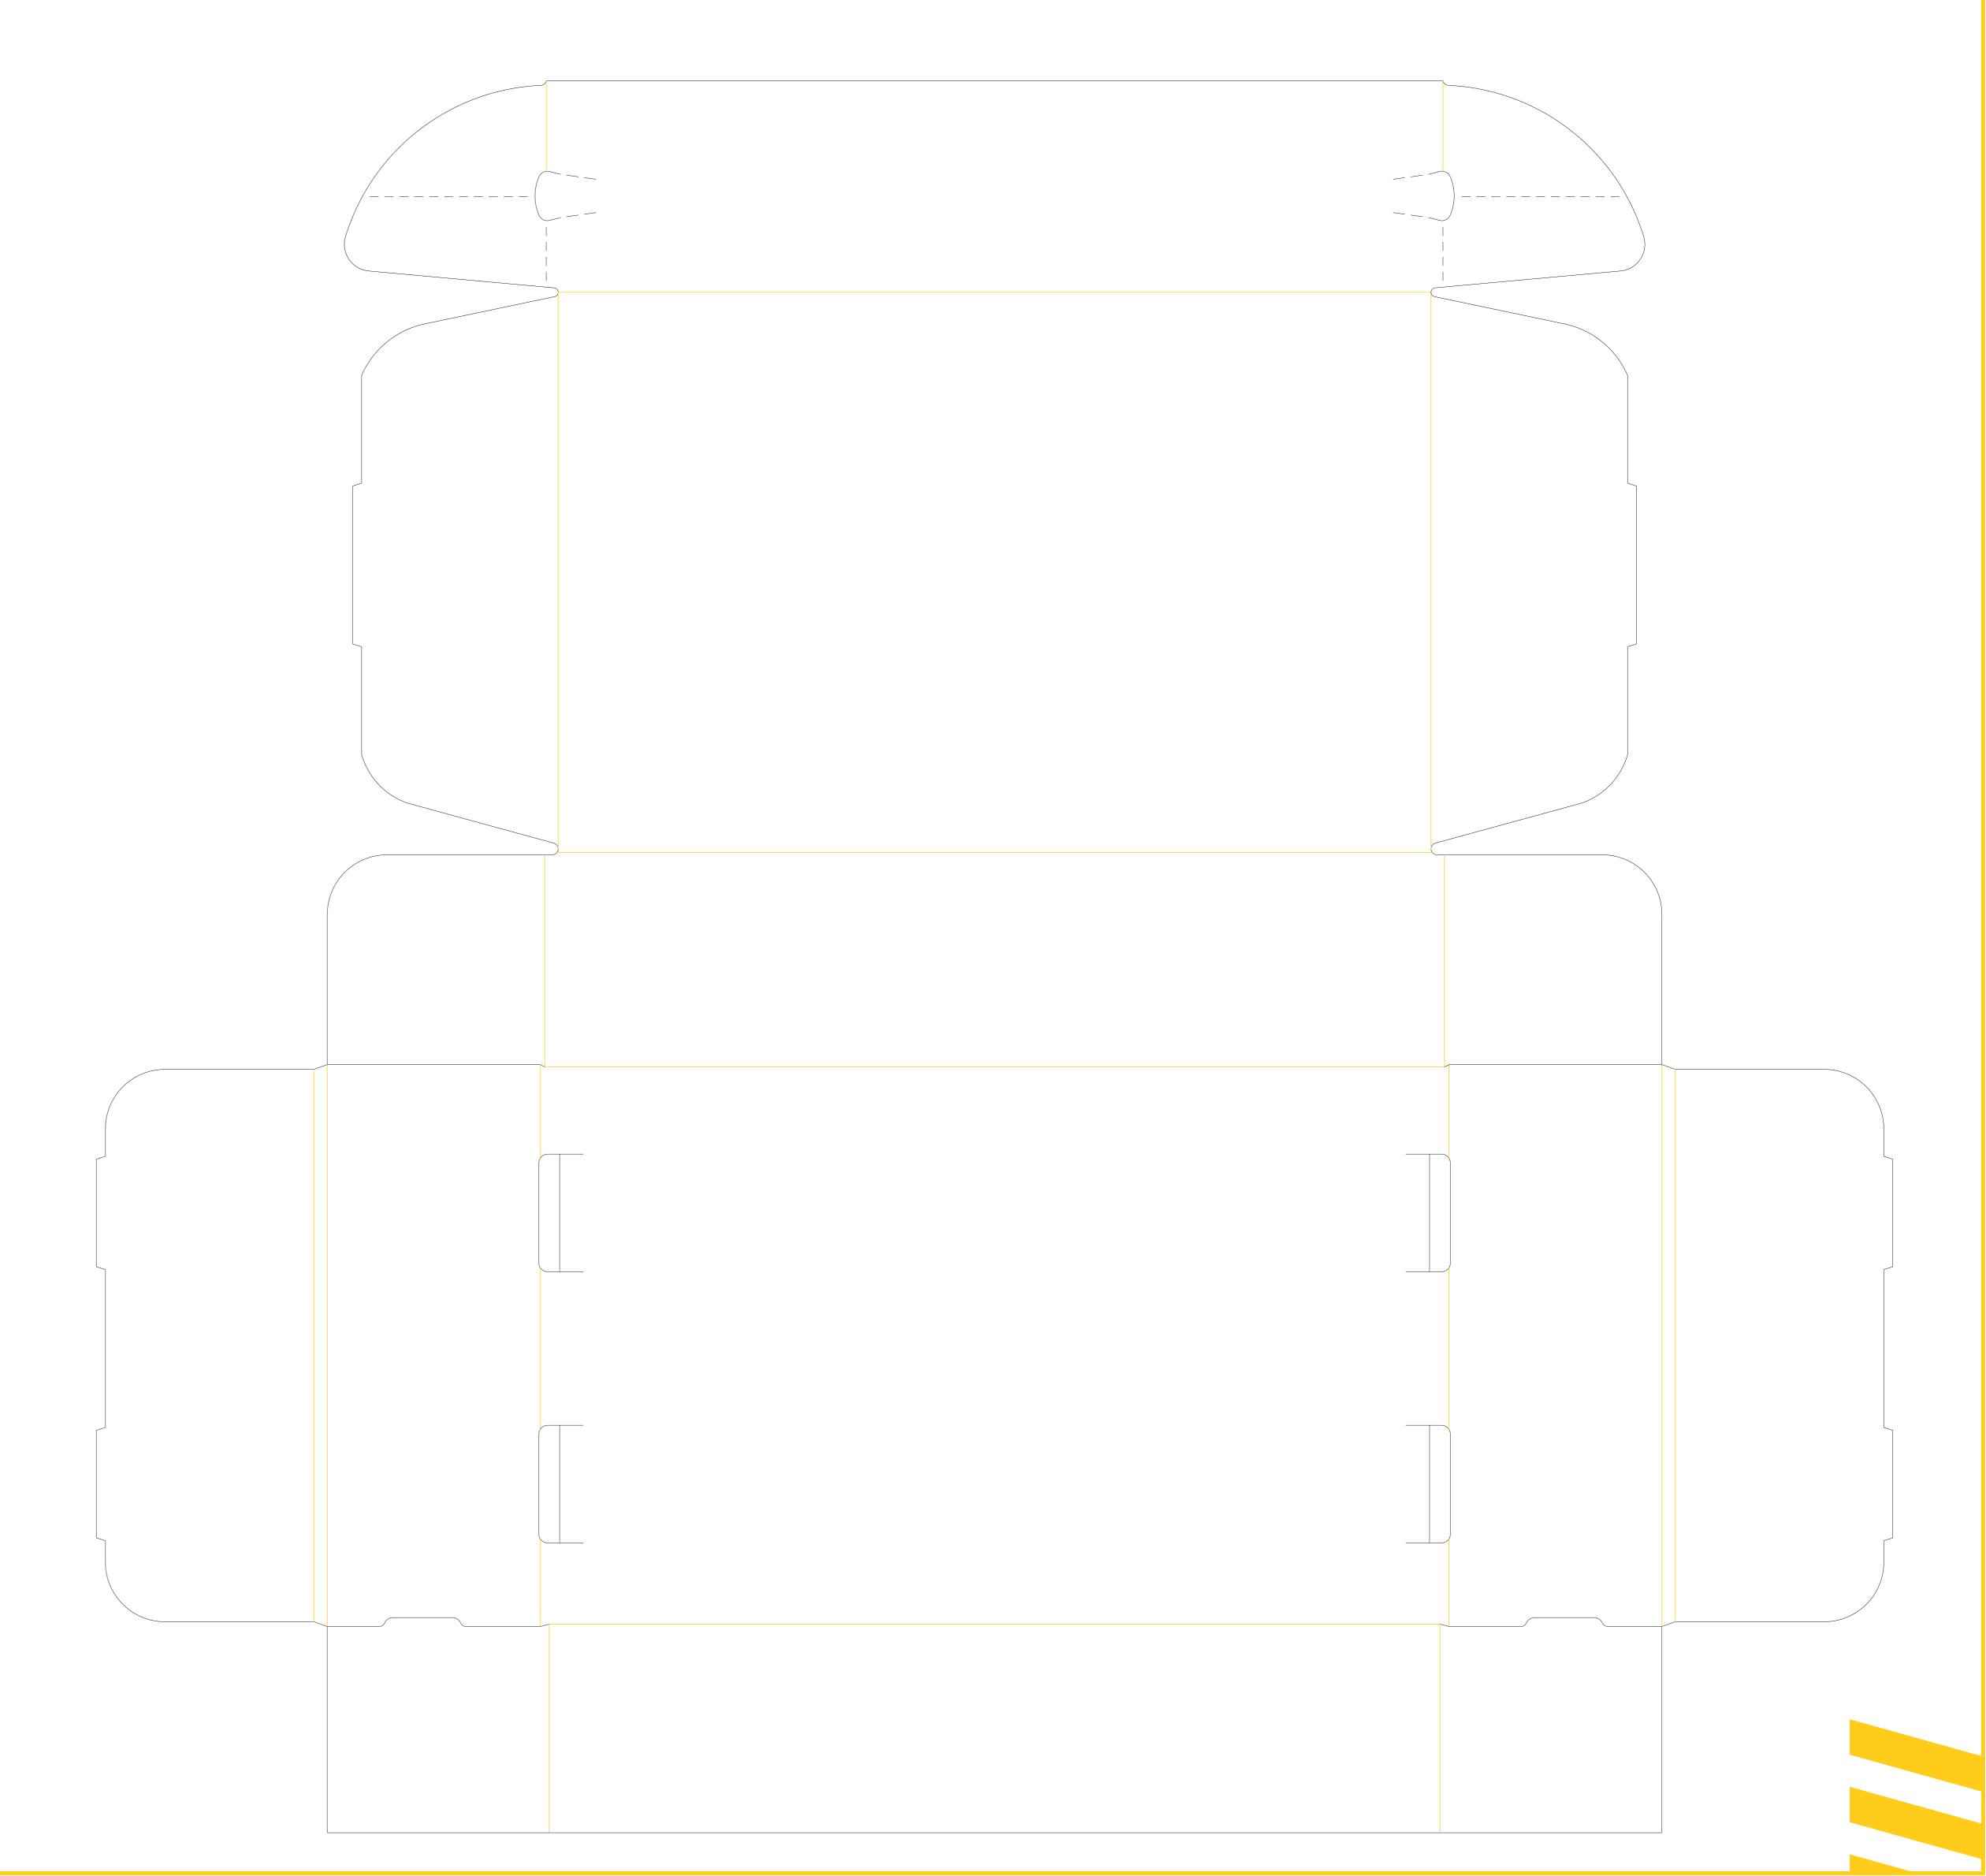

# F427 TEAR STRIP SENDBOXES

Package color

kraft

**Print area** 

external printing

Internal dimensions

290 mm x 185 mm x 70mm

**Product grid** 

B10/B15