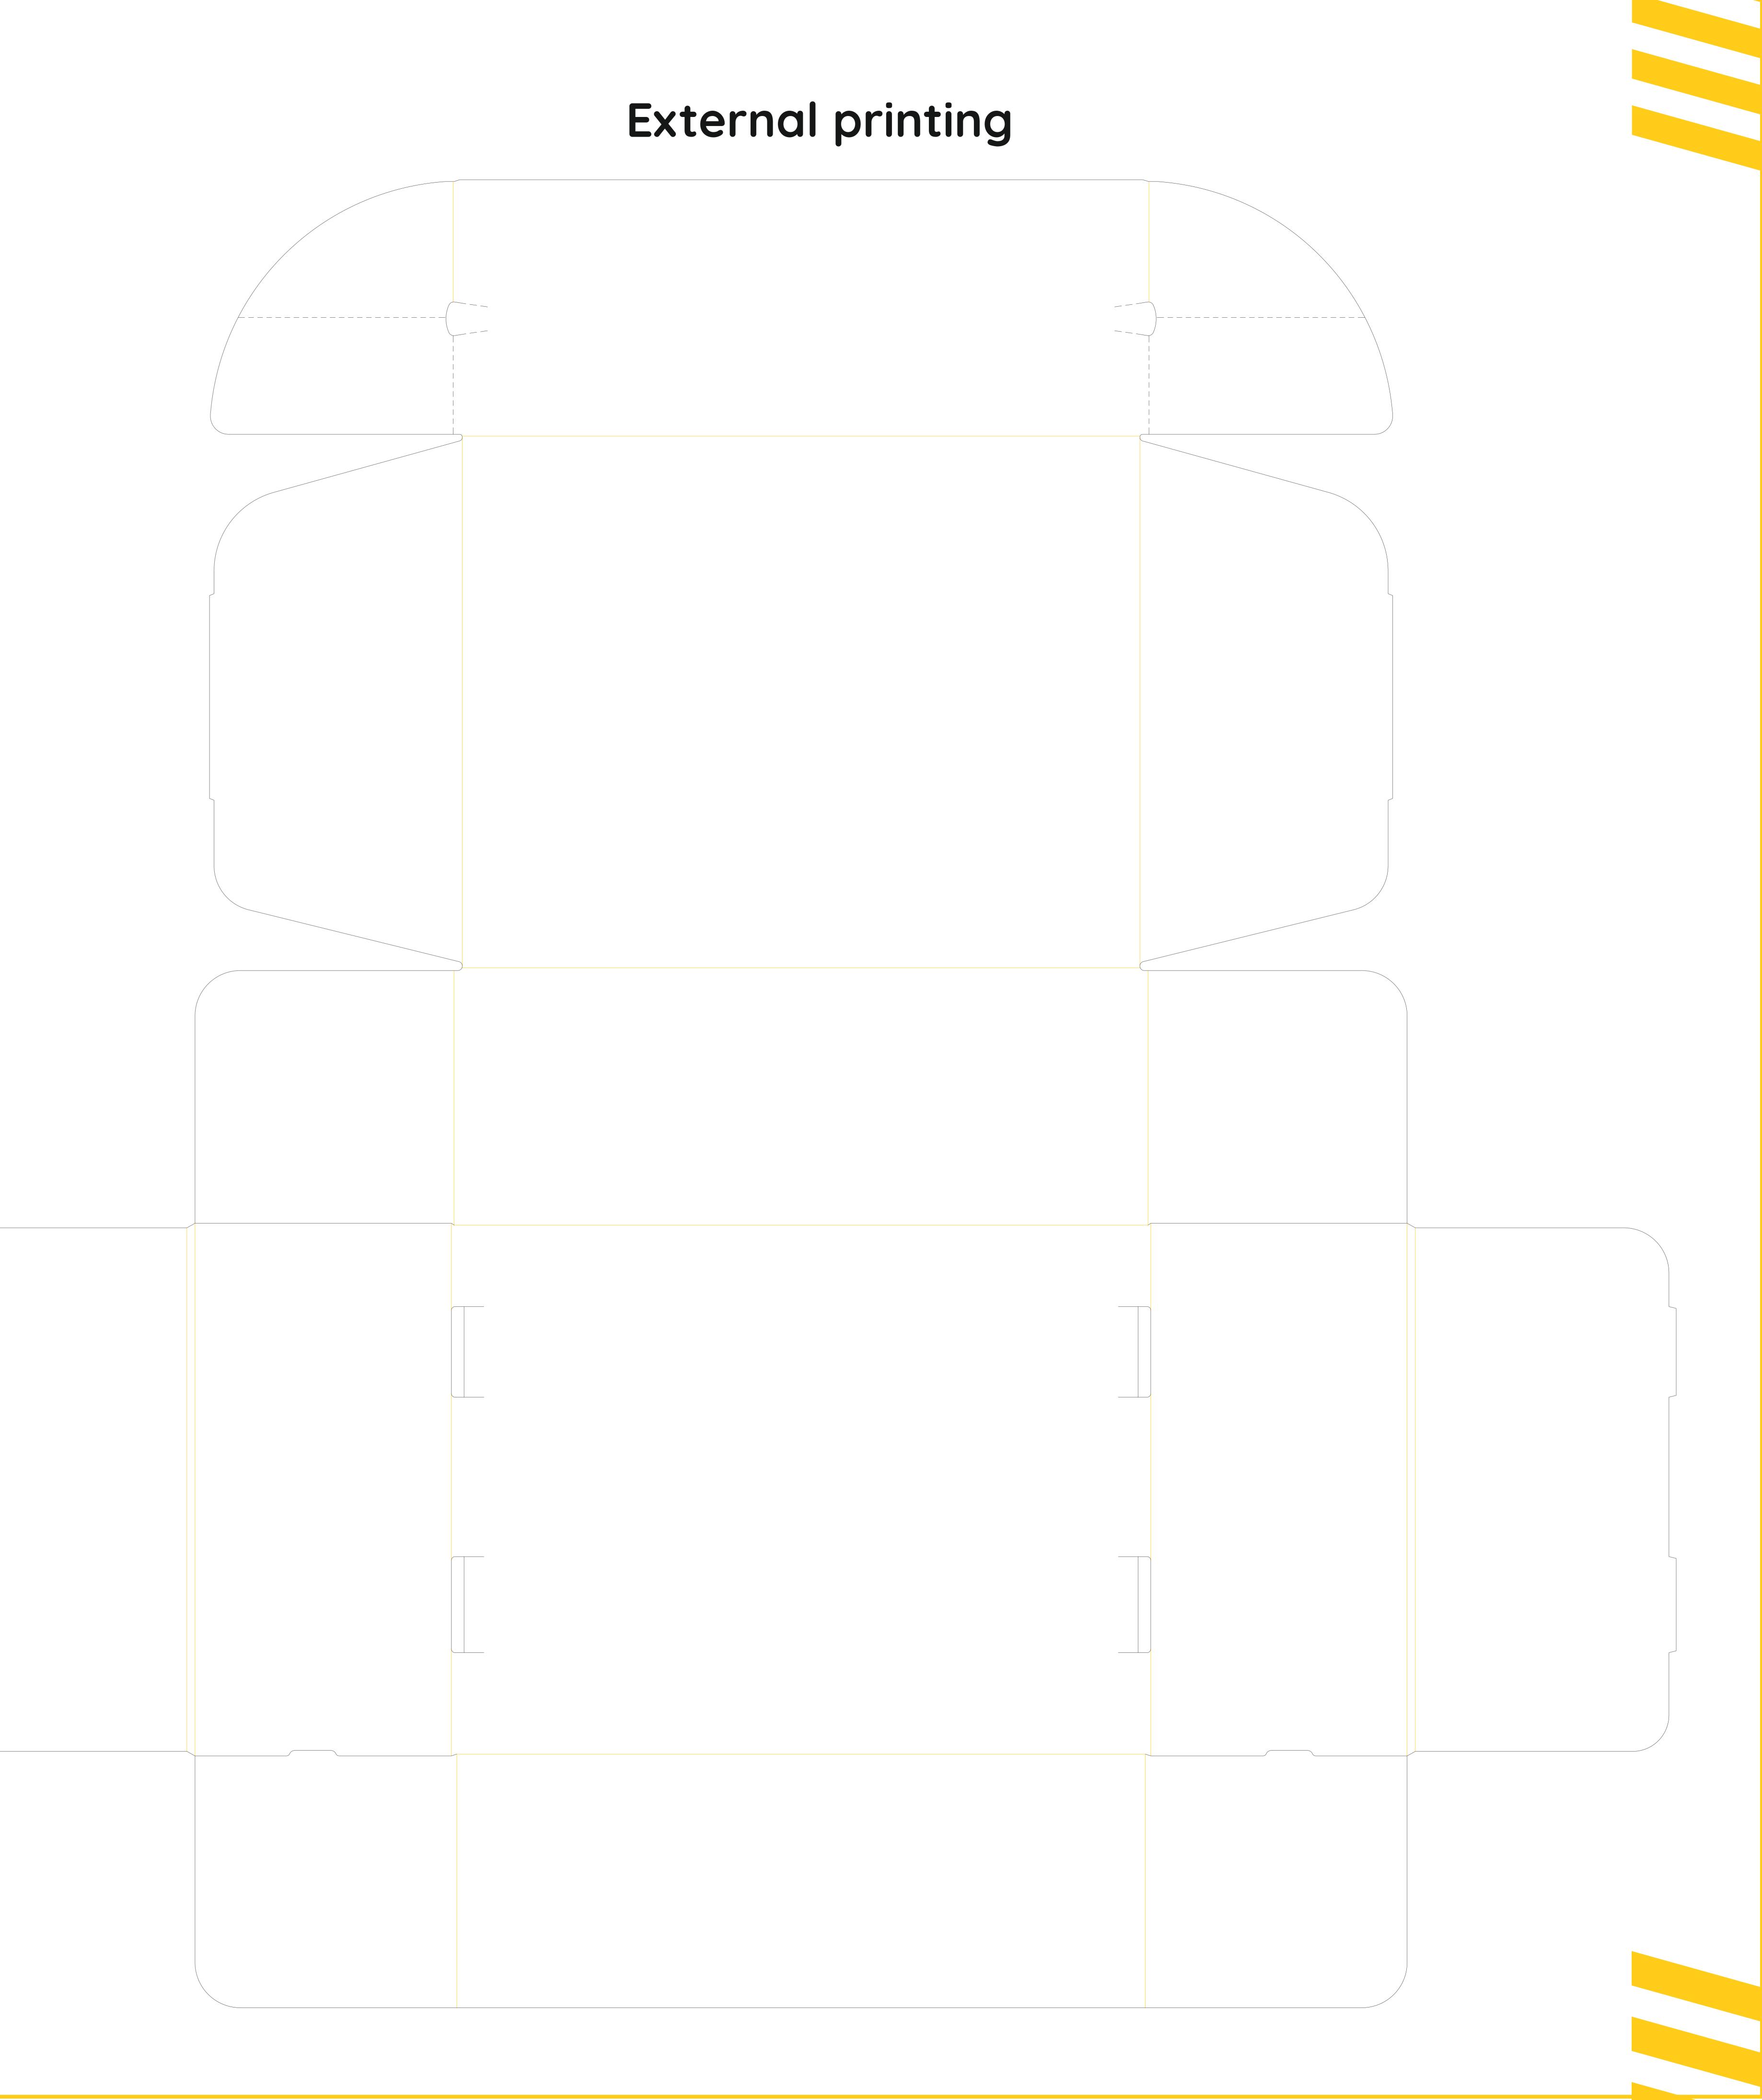

#### F427 TEAR STRIP SENDBOXES

Package color kraft

Print area external printing

Internal dimensions 370 mm x 290 mm x 140mm

Product grid B40/B45