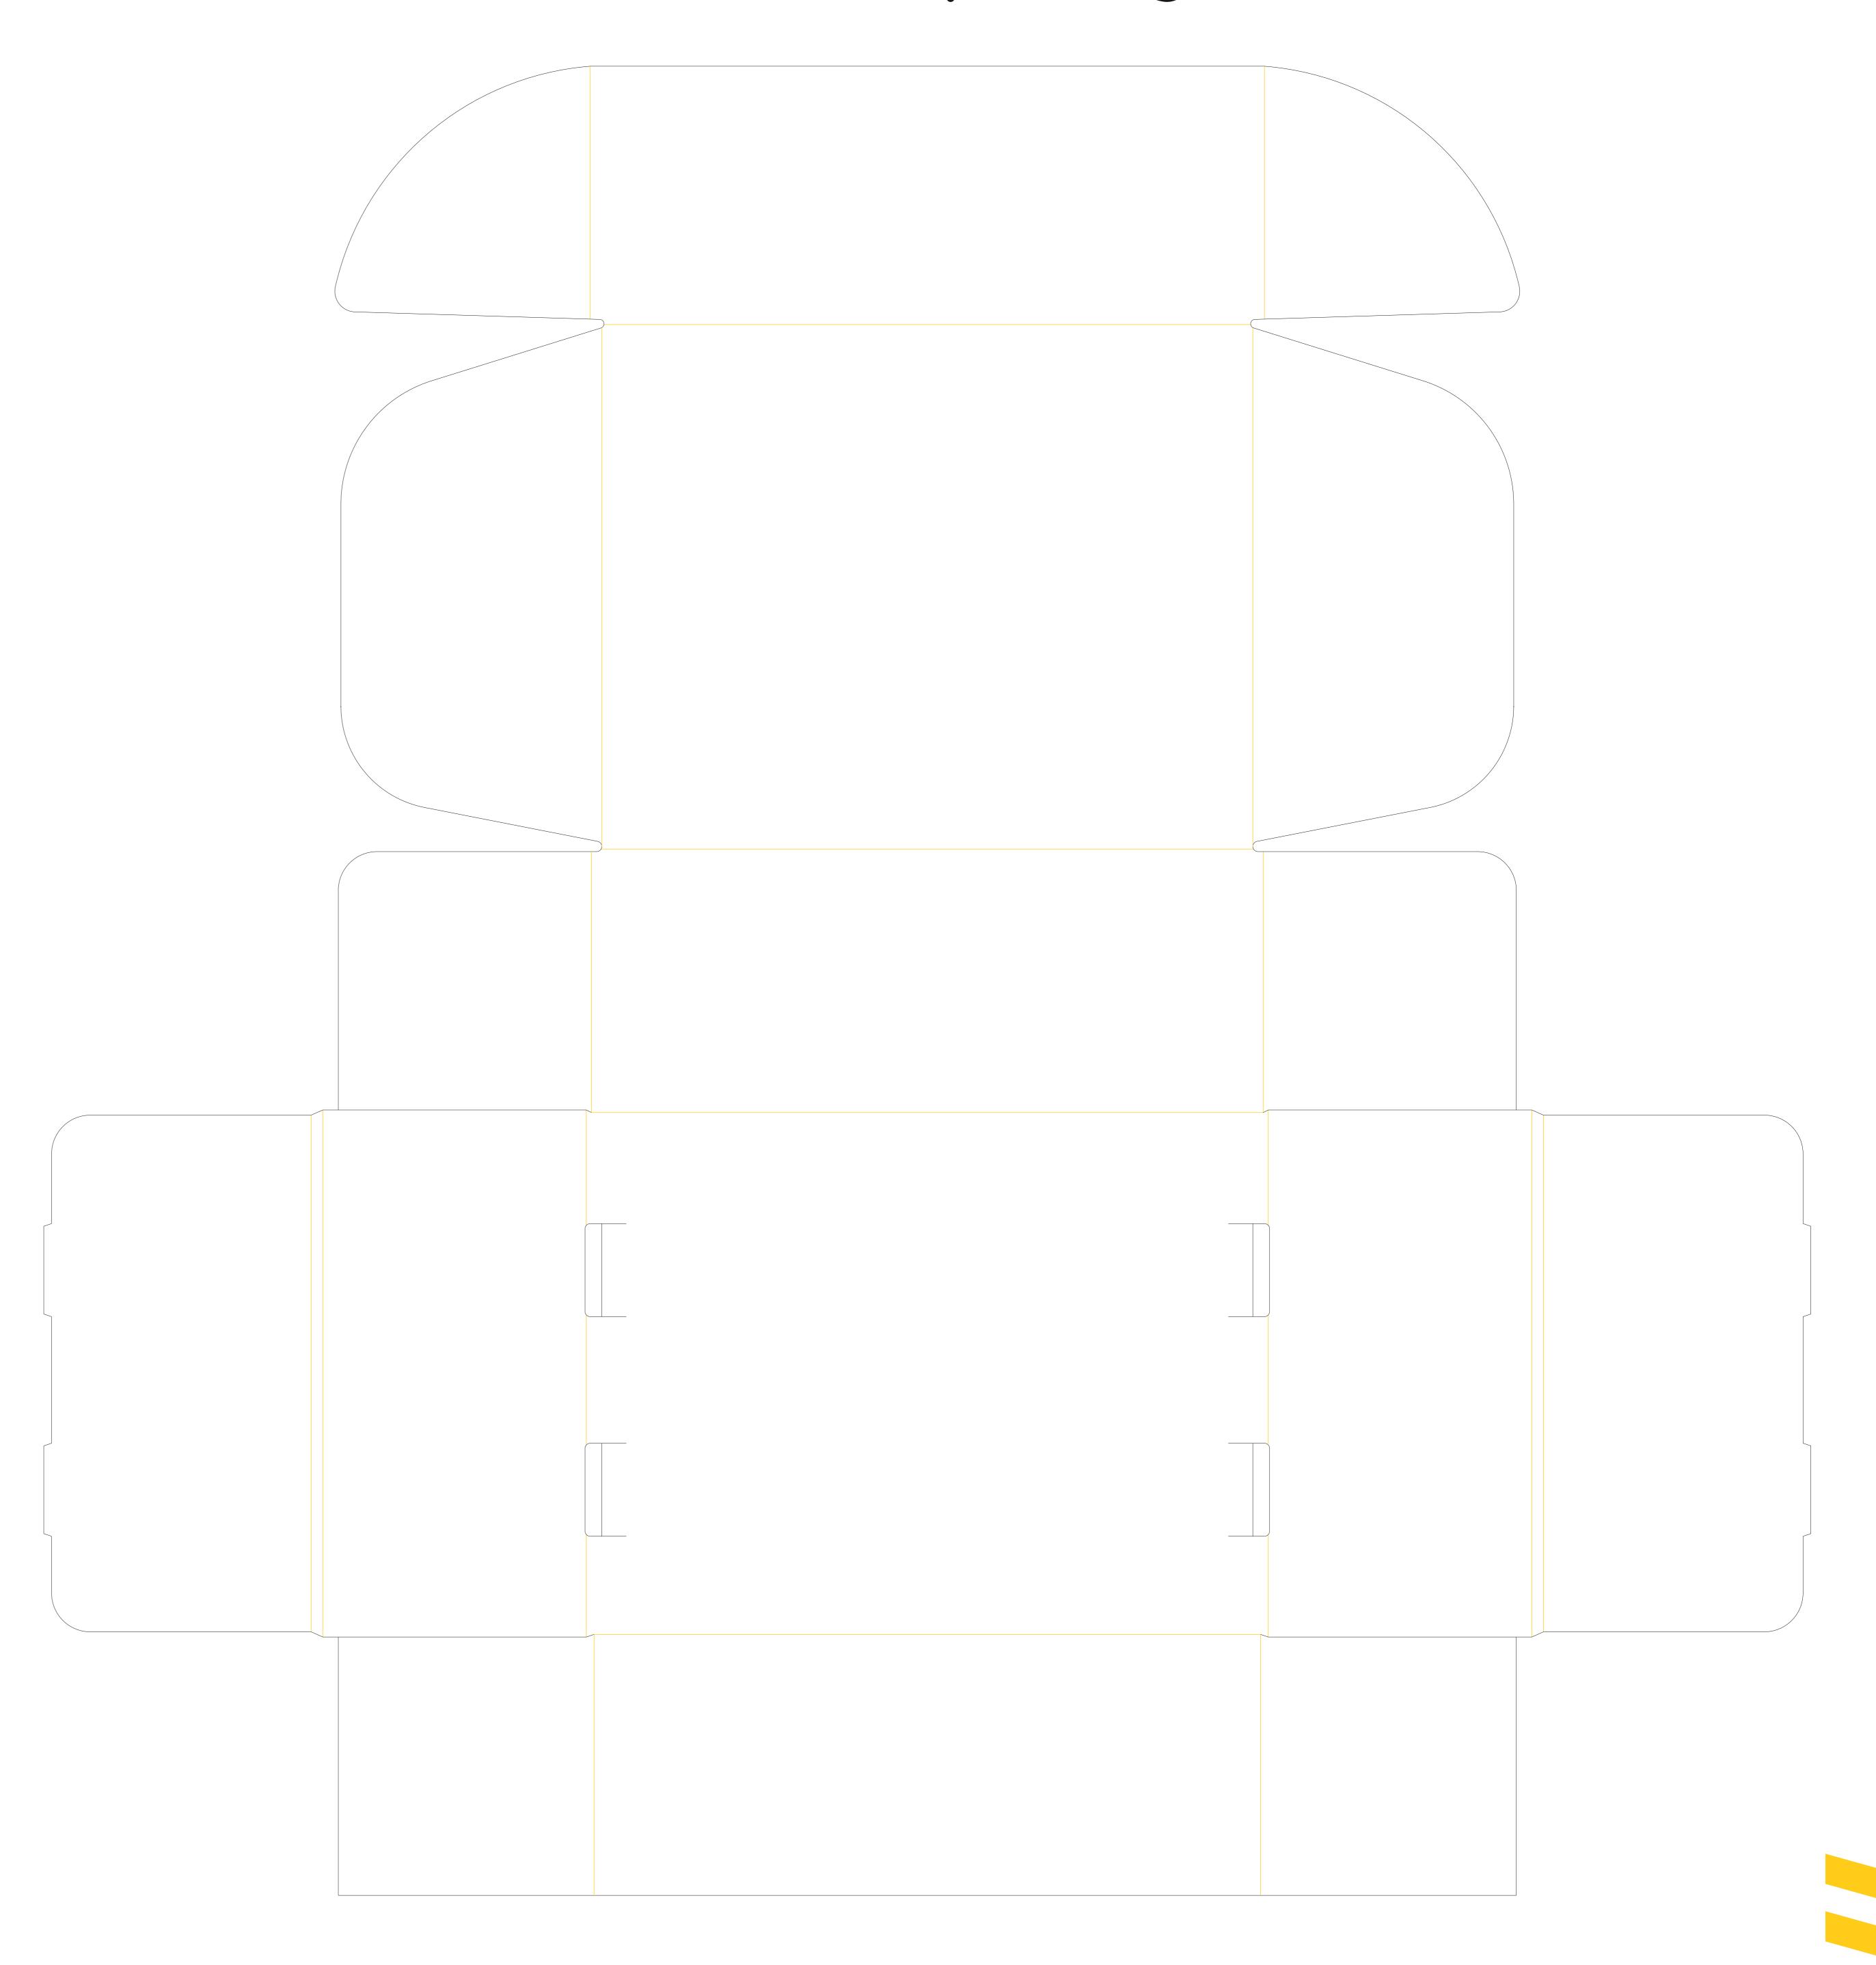

#### DIE-CUT BOXES F427

Package color kraft

Print area external printing

Internal dimensions 250 mm x 200 mm x 100mm

Product grid D30/D35