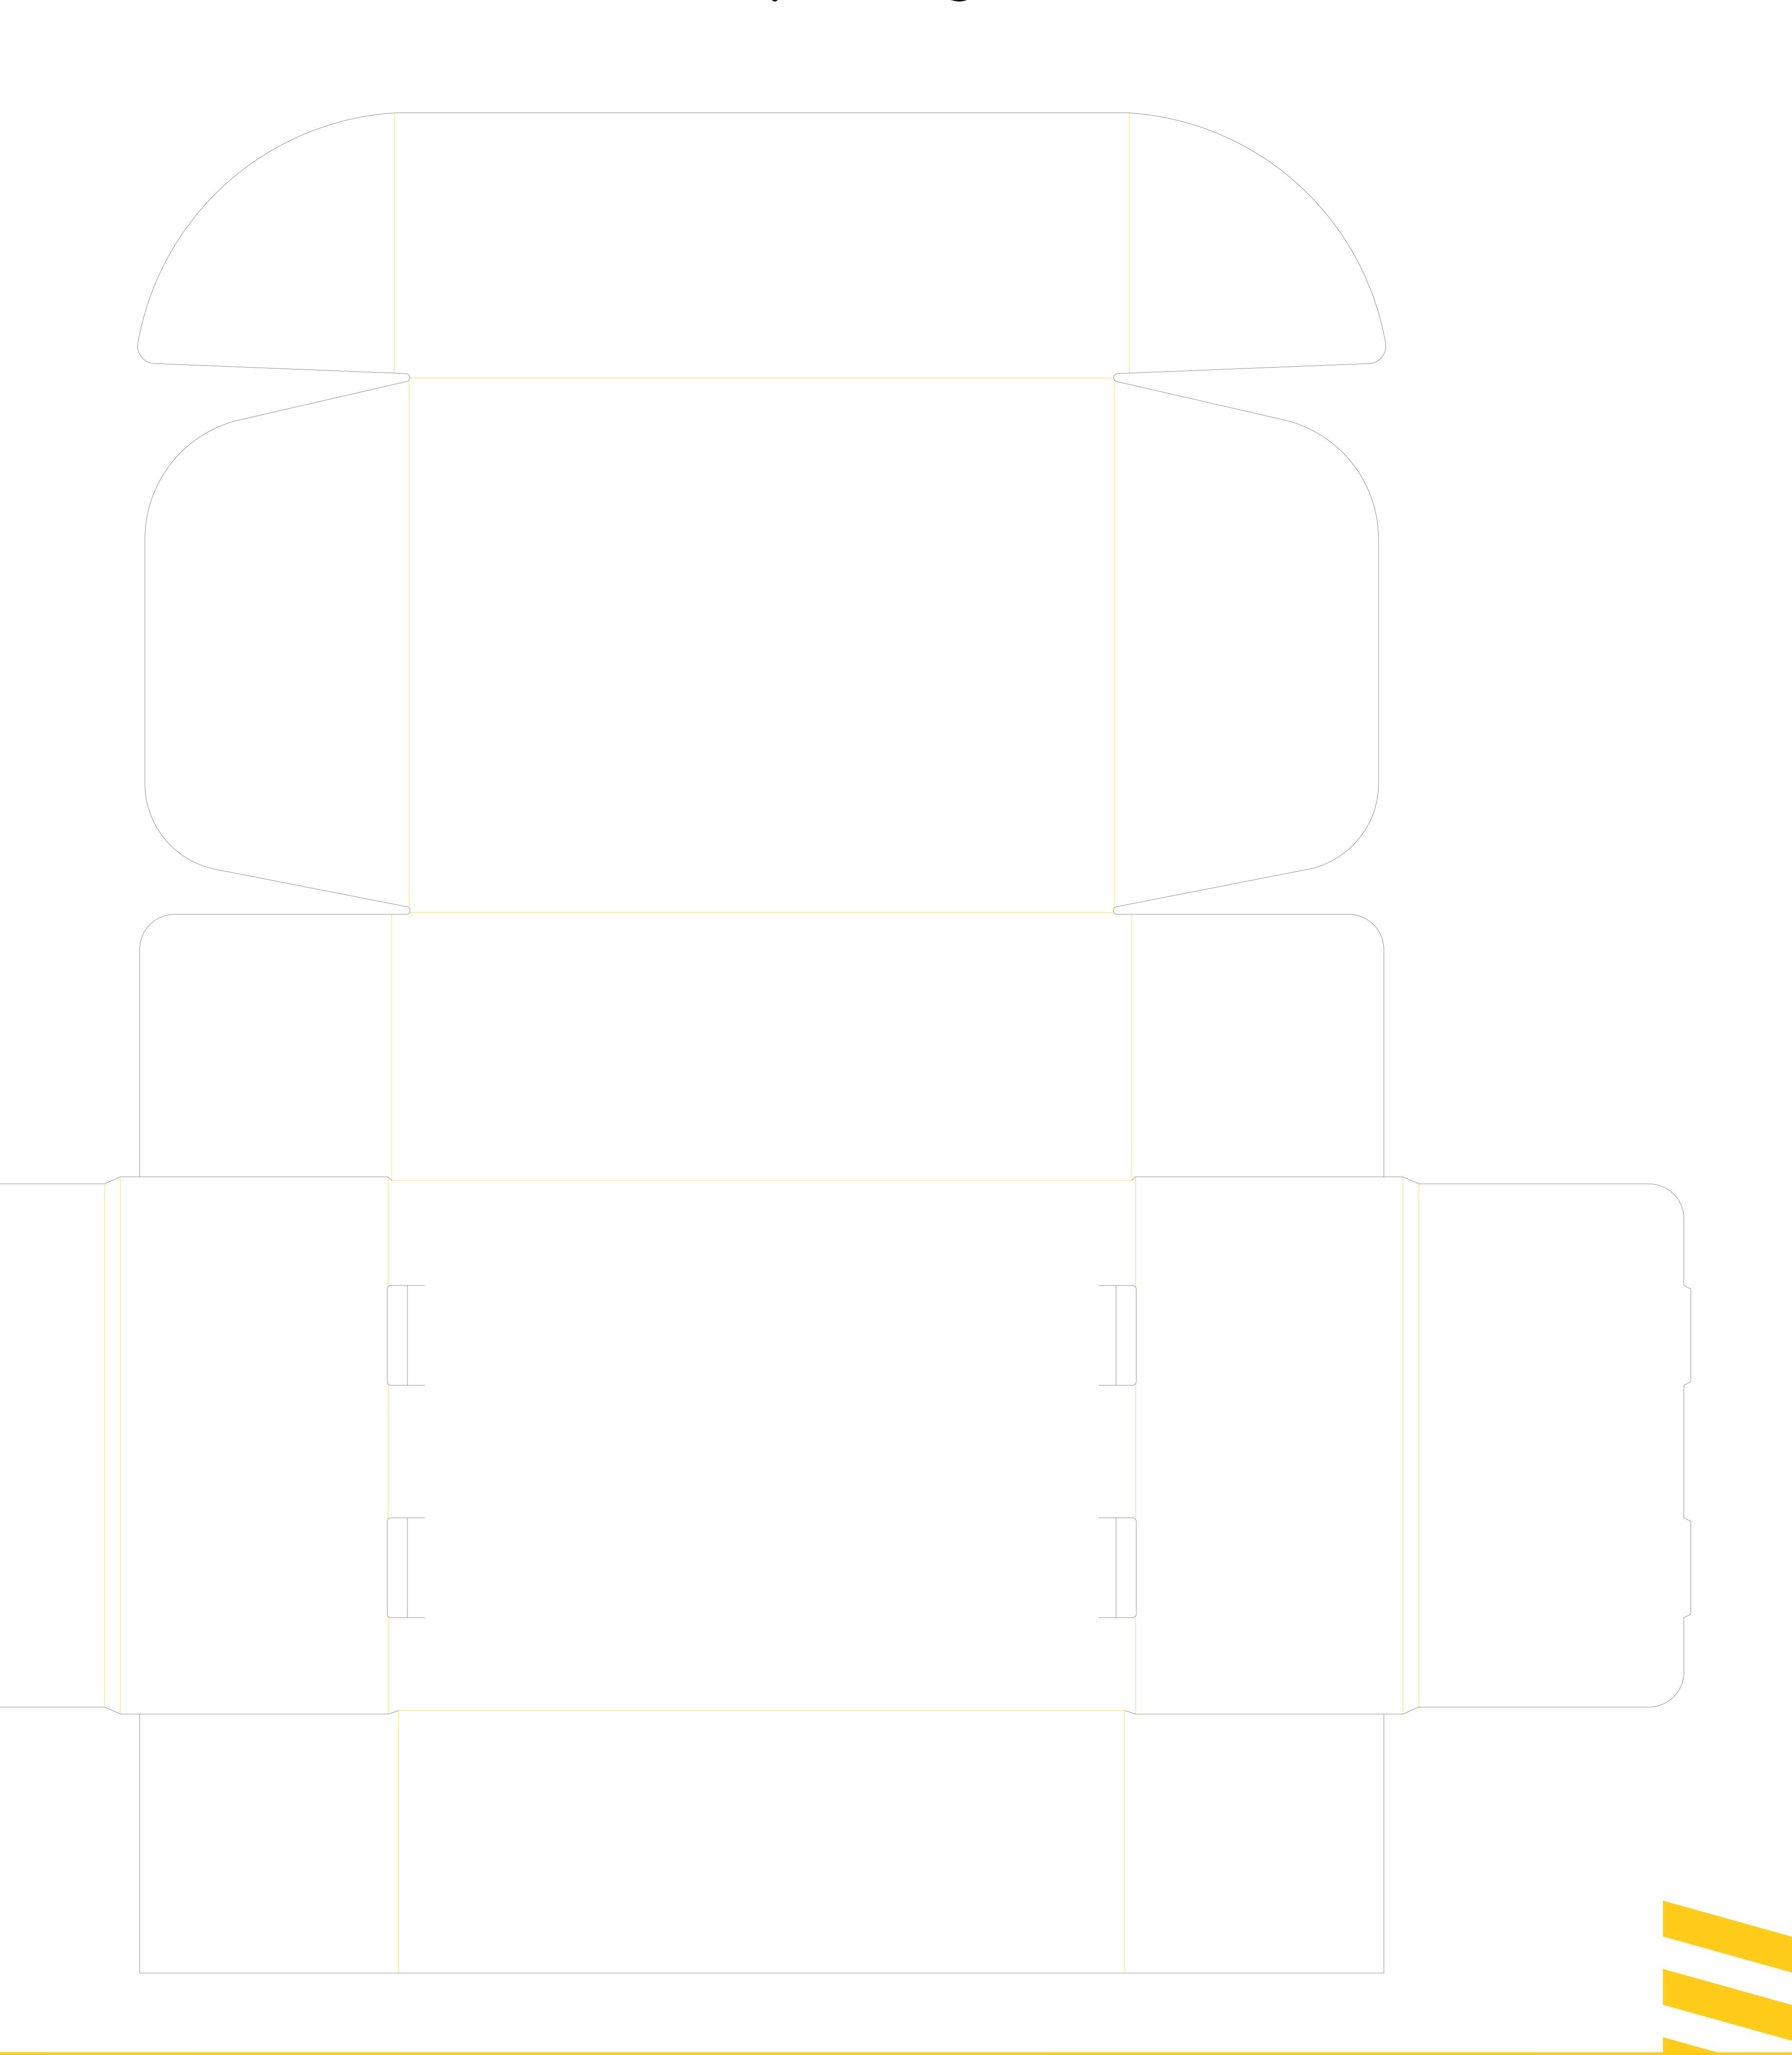

#### DIE-CUT BOXES F427

Package color kraft

Print area external printing

Internal dimensions 400 mm x 300 mm x 150mm

Product grid D60/D65